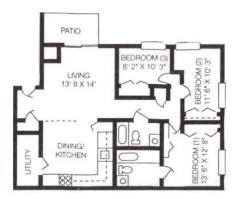

ONE BEDROOM 770 square feet

**TWO BEDROOM** 940 – 1,000 square feet

**THREE BEDROOM DELUXE** 1,100 square feet

ONE BEDROOM DELUXE 950 square feet

**THREE BEDROOM** 1,070 square feet

TWO BEDROOM with Foyer 1,000 square feet