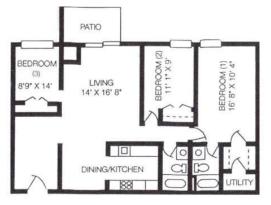

ONE BEDROOM 770 square feet

**TWO BEDROOM** 940 – 1,000 square feet

**THREE BEDROOM DELUXE** 1,100 square feet

ONE BEDROOM DELUXE 950 square feet

**THREE BEDROOM** 1,070 square feet

TWO BEDROOM with Foyer 1,000 square feet