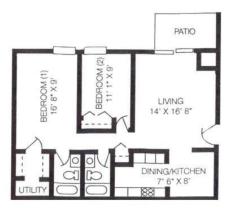

ONE BEDROOM 770 square feet

**TWO BEDROOM** 940 – 1,000 square feet

**THREE BEDROOM DELUXE** 1,100 square feet

ONE BEDROOM DELUXE 950 square feet

**THREE BEDROOM** 1,070 square feet

TWO BEDROOM with Foyer 1,000 square feet