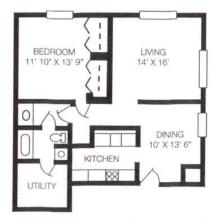

ONE BEDROOM 770 square feet

**TWO BEDROOM** 940 – 1,000 square feet

**THREE BEDROOM DELUXE** 1,100 square feet

ONE BEDROOM DELUXE 950 square feet

**THREE BEDROOM** 1,070 square feet

TWO BEDROOM with Foyer 1,000 square feet