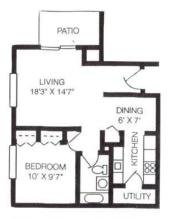

ONE BEDROOM 770 square feet

**TWO BEDROOM** 940 – 1,000 square feet

**THREE BEDROOM DELUXE** 1,100 square feet

ONE BEDROOM DELUXE 950 square feet

**THREE BEDROOM** 1,070 square feet

TWO BEDROOM with Foyer 1,000 square feet