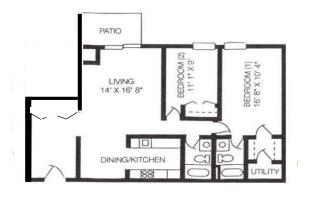

ONE BEDROOM 770 square feet

**TWO BEDROOM** 940 – 1,000 square feet

**THREE BEDROOM DELUXE** 1,100 square feet

ONE BEDROOM DELUXE 950 square feet

**THREE BEDROOM** 1,070 square feet

TWO BEDROOM with Foyer 1,000 square feet